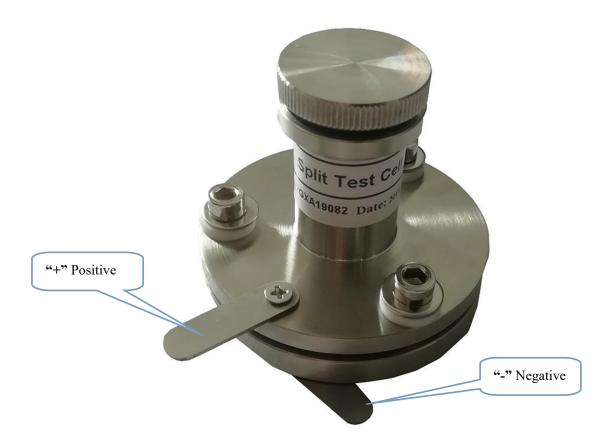

# Two Electrode Split Test Cell Operating Manual

**Model: AOT-STC-2** 

Split-able test cell is designed for R&D of rechargeable battery material. It can accept various sizes of (5, 10,12, 15, 19, 20, and 24 mm diameter) electrodes and separators and test the electrodes easily and quickly.

#### **Main Feature:**

- 1. Full stainless steel material structure, anti-corrosive.
- 2. Sealed by electrolyte corrosive-proof PTFE O-rings
- 3. Electrolyte corrosive-proof PTFE guide sleeve capable of working up to 200°C.
- 4. Thickness adjustable from 1-5mm.
- 5. Easy to separate after testing
- 6. Small enough to be put in and taken out from a glove box