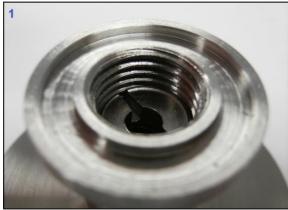

#### To prevent electrolyte leakage:

- 1. Fasten the spring tension adjustment nut inside the upper split to the halfway position. Do NOT fasten this nut all the way down!
- 2. Check to make sure the spring guide post sticking out at the bottom of the upper split has no slack. Tighten the tension nut some more to eliminate the slack if necessary.
- 3. Tighten the cap once the adjustment is finished.